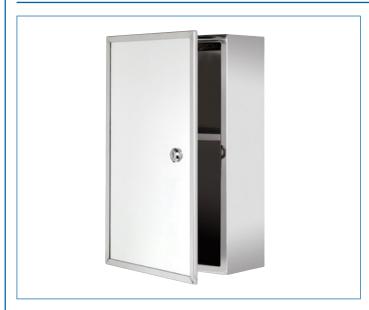

#### **ILLUSTRATED**

WC846005 TRENT LOCKABLE MEDICINE CABINET

### **FEATURES**

Single fixed stainless steel shelf.

Single lockable door.

Framed mirror door.

180° pivot hinge.

Comes supplied with two keys.

All fixings supplied.