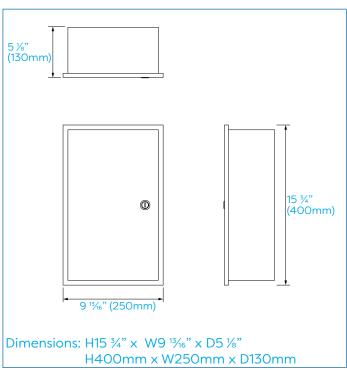

# WC846005

# TRENT LOCKABLE MEDICINE CABINET





#### **ILLUSTRATED**

WC846005 TRENT LOCKABLE MEDICINE CABINET

### **CONFIGURATIONS**

N/A

#### MATERIAL

Grade 201 Polished Stainless Steel

#### **COLOUR/FINISH**

Polished Stainless Steel

### **WEIGHT**

5lb (2.3kg)

# FREQUENTLY USED APPLICATIONS

Domestic Residential

Hotels

### **FEATURES**

Single fixed stainless steel shelf.

Single lockable door.

Framed mirror door.

180° pivot hinge.

Comes supplied with two keys.

All fixings supplied.

### **CARE AND MAINTENANCE**

Clean surfaces with a damp cloth and wipe dry using a soft cloth.

Do not use chemical or abrasive cleaners as these may damage the surface finish.



## **GUARANTEE**

Consumer Statutory Rights Apply

Tel: +44 (0) 1264 365881 Fax: +44 (0) 1264 356437 Email: info@croydex.co.uk Web: www.croydex.com

Printed material, designs and packaging are protected by copyright and design right.

Date Created:10/01/22 | REV 003